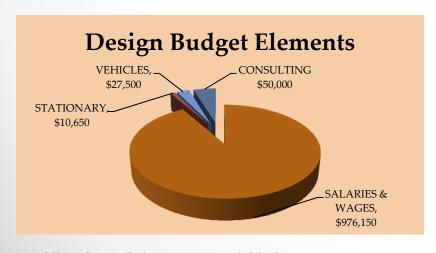

#### ENGINEERING DESIGN BUDGET \$286,800 (AFTER TRANSFERS)

|                                | 2012        | 2011        | VARIANCE   |
|--------------------------------|-------------|-------------|------------|
| SALARIES, WAGES AND OVERTIME   | \$917,000   | \$823,900   | \$93,100   |
| SECRETARY TRANSFER IN          | \$59,150    | -           | \$59,150   |
| SALARY TRANSFER TO CAPITAL     | (\$512,925) | (\$444,000) | (\$68,925) |
| SALARY TRANSFER TO OTHER DEPT. | (\$241,800) | (\$191,200) | (\$50,600) |
| STATIONARY/SUPPLIES            | \$10,650    | \$8,000     | \$2,650    |
| STATIONARY TRANSFER TO CAPITAL | (\$5,450)   | (\$6,000)   | \$550      |
| VEHICLES                       | \$27,500    | \$27,500    | -          |
| VEHICLE TRANSFER TO CAPITAL    | (\$17,325)  | (\$13,750)  | (\$3,575)  |
| CONSULTING                     | \$50,000    | \$20,000    | \$30,000   |
| TOTALS                         | \$286,800   | \$224,450   | \$62,350   |