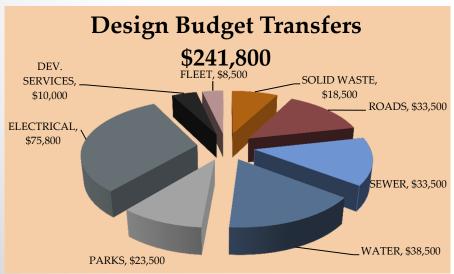

#### ENGINEERING DESIGN BUDGET \$286,800 (AFTER TRANSFERS)

|                                | 2012        | 2011        | VARIANCE   |
|--------------------------------|-------------|-------------|------------|
| SALARIES, WAGES AND OVERTIME   | \$917,000   | \$823,900   | \$93,100   |
| SECRETARY TRANSFER IN          | \$59,150    | -           | \$59,150   |
| SALARY TRANSFER TO CAPITAL     | (\$512,925) | (\$444,000) | (\$68,925) |
| SALARY TRANSFER TO OTHER DEPT. | (\$241,800) | (\$191,200) | (\$50,600) |
| STATIONARY/SUPPLIES            | \$10,650    | \$8,000     | \$2,650    |
| STATIONARY TRANSFER TO CAPITAL | (\$5,450)   | (\$6,000)   | \$550      |
| VEHICLES                       | \$27,500    | \$27,500    | -          |
| VEHICLE TRANSFER TO CAPITAL    | (\$17,325)  | (\$13,750)  | (\$3,575)  |
| CONSULTING                     | \$50,000    | \$20,000    | \$30,000   |
| TOTALS                         | \$286,800   | \$224,450   | \$62,350   |

#### ENGINEERING DESIGN OPERATING BUDGET TRANSFERS

# ENGINEERING - DESIGN OPERATING BUDGET DETAILED REVIEW

| Department: | DESIGN & ENGINEERING |      | PAGE: 25.1                             |           |           |
|-------------|----------------------|------|----------------------------------------|-----------|-----------|
|             | Droi                 | Took | Description                            | 2012      | 2011      |
| Account     | Proj                 | Task | Description                            | Budget    | Budget    |
|             |                      |      |                                        |           |           |
| 570306-0000 | 0860                 | SAL  | ARIES- Design,CADD,Survey              |           |           |
|             | 0860-10              | Dire | ctor of Operations (1/3), City Eng     | 917,000   | 823,900   |
|             |                      |      | ign Sup, Eng Tech II (2), Eng Tech (3) |           | Í         |
|             |                      |      | very (2),                              |           |           |
|             |                      |      | retarial Support                       | 59,150    |           |
|             |                      | Eng  | ineering Capital Projects              |           |           |
|             | 0860-10              | Cap  | pital Projects                         | (512,925) | (444,000) |
|             |                      | Ope  | erating Departments                    |           |           |
|             | 0860-10              | Roa  | ds                                     | (25,000)  | (20,000)  |
|             |                      | Soli | d Waste                                | (10,000)  | (10,000)  |
|             |                      | Sew  | er                                     | (25,000)  | (15,000)  |
|             |                      | Wat  | er                                     | (30,000)  | (15,000)  |
|             |                      | Park | (S                                     | (15,000)  | (15,000)  |
|             |                      | Dev  | elopment Services                      | (10,000)  |           |
|             |                      | Elec | ctrical 0520-50 Dir. Of Operations     | (25,000)  | (15,000)  |
|             |                      | Dire | ector of Operations to Operating Depts |           |           |
|             |                      | Roa  | ds                                     | (8,500)   | (15,200)  |
|             |                      | Soli | d Waste                                | (8,500)   | (5,100)   |
|             |                      | Sew  | ver er                                 | (8,500)   | (15,200)  |
|             |                      | Wat  | er                                     | (8,500)   | (15,200)  |
|             |                      | Park | KS .                                   | (8,500)   |           |
|             |                      | Flee | et                                     | (8,500)   |           |
|             |                      | Elec | trical 0520-50 Dir. Of Operations      | (50,800)  | (50,500)  |
|             |                      |      |                                        | 221,425   | 188,700   |