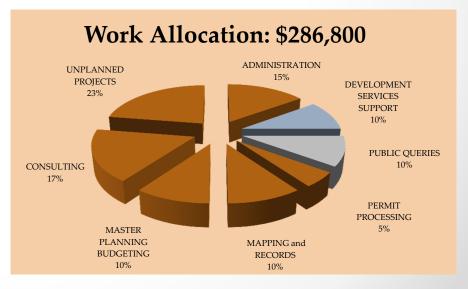

### ENGINEERING DESIGN FUNCTION

- Undertake Master Utility Planning And Budget Preparation.
- Design And Construction Management For Budgeted Capital Works.
- Provide Support To Development Services For Development Approvals.
- Address Public Queries Eg Traffic, Signage, Etc
- Process Permits For Water And Sewer Services, Earthworks, 3<sup>rd</sup> Party Works In Roads, Etc.
- Maintain Records Of Capital Works And Development Construction.
- Provide Survey And Mapping Services To All Departments.
- Address Unplanned Construction Projects Eg Correctional Centre, City Centre Building Frontage, Etc.

#### ENGINEERING DESIGN BUDGET \$286,800 (AFTER TRANSFERS)

|                                | 2012        | 2011        | VARIANCE   |
|--------------------------------|-------------|-------------|------------|
| SALARIES, WAGES AND OVERTIME   | \$917,000   | \$823,900   | \$93,100   |
| SECRETARY TRANSFER IN          | \$59,150    | -           | \$59,150   |
| SALARY TRANSFER TO CAPITAL     | (\$512,925) | (\$444,000) | (\$68,925) |
| SALARY TRANSFER TO OTHER DEPT. | (\$241,800) | (\$191,200) | (\$50,600) |
| STATIONARY/SUPPLIES            | \$10,650    | \$8,000     | \$2,650    |
| STATIONARY TRANSFER TO CAPITAL | (\$5,450)   | (\$6,000)   | \$550      |
| VEHICLES                       | \$27,500    | \$27,500    | -          |
| VEHICLE TRANSFER TO CAPITAL    | (\$17,325)  | (\$13,750)  | (\$3,575)  |
| CONSULTING                     | \$50,000    | \$20,000    | \$30,000   |
| TOTALS                         | \$286,800   | \$224,450   | \$62,350   |