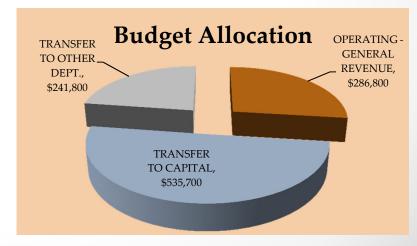

#### ENGINEERING DESIGN BUDGET \$286,800 (AFTER TRANSFERS)

|                                | 2012        | 2011        | VARIANCE   |
|--------------------------------|-------------|-------------|------------|
| SALARIES, WAGES AND OVERTIME   | \$917,000   | \$823,900   | \$93,100   |
| SECRETARY TRANSFER IN          | \$59,150    | -           | \$59,150   |
| SALARY TRANSFER TO CAPITAL     | (\$512,925) | (\$444,000) | (\$68,925) |
| SALARY TRANSFER TO OTHER DEPT. | (\$241,800) | (\$191,200) | (\$50,600) |
| STATIONARY/SUPPLIES            | \$10,650    | \$8,000     | \$2,650    |
| STATIONARY TRANSFER TO CAPITAL | (\$5,450)   | (\$6,000)   | \$550      |
| VEHICLES                       | \$27,500    | \$27,500    | -          |
| VEHICLE TRANSFER TO CAPITAL    | (\$17,325)  | (\$13,750)  | (\$3,575)  |
| CONSULTING                     | \$50,000    | \$20,000    | \$30,000   |
| TOTALS                         | \$286,800   | \$224,450   | \$62,350   |