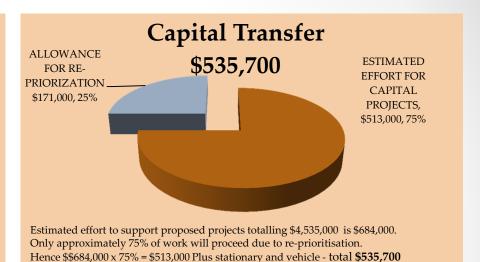

#### ENGINEERING DESIGN BUDGET \$286,800 (AFTER TRANSFERS)

|                                | 2012        | 2011        | VARIANCE   |
|--------------------------------|-------------|-------------|------------|
| SALARIES, WAGES AND OVERTIME   | \$917,000   | \$823,900   | \$93,100   |
| SECRETARY TRANSFER IN          | \$59,150    | -           | \$59,150   |
| SALARY TRANSFER TO CAPITAL     | (\$512,925) | (\$444,000) | (\$68,925) |
| SALARY TRANSFER TO OTHER DEPT. | (\$241,800) | (\$191,200) | (\$50,600) |
| STATIONARY/SUPPLIES            | \$10,650    | \$8,000     | \$2,650    |
| STATIONARY TRANSFER TO CAPITAL | (\$5,450)   | (\$6,000)   | \$550      |
| VEHICLES                       | \$27,500    | \$27,500    | -          |
| VEHICLE TRANSFER TO CAPITAL    | (\$17,325)  | (\$13,750)  | (\$3,575)  |
| CONSULTING                     | \$50,000    | \$20,000    | \$30,000   |
| TOTALS                         | \$286,800   | \$224,450   | \$62,350   |