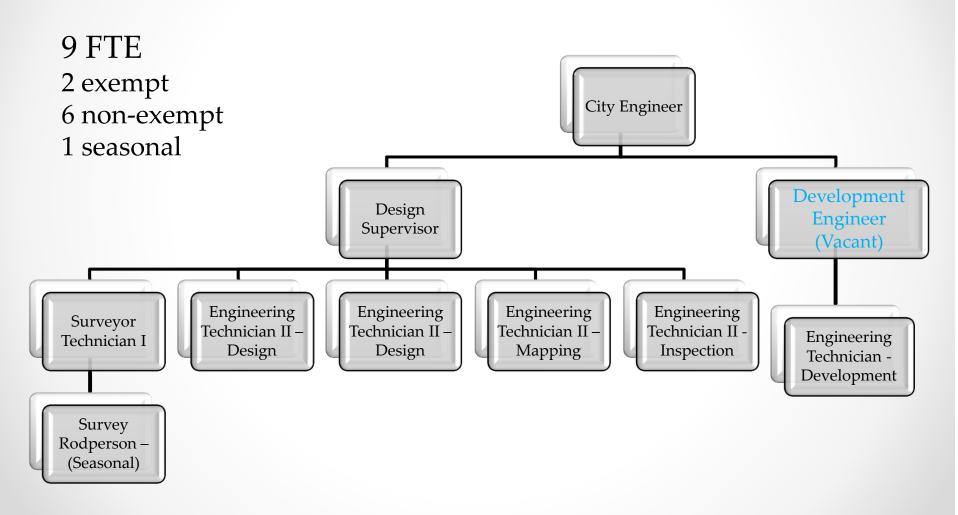

## ENGINEERING DEPARTMENT

Presented by: Ian Chapman City Engineer

#### ENGINEERING OVERVIEW



#### ENGINEERING BUDGET OVERVIEW



- THREE AREAS; DESIGN, AWWTP and WTP
- OPERATING AND CAPITAL BUDGET FOR EACH
- DESIGN OPERATING BUDGET
- AWWTP OPERATING BUDGET.
- WTP OPERATING BUDGET.
- AWWTP AND WTP CAPITAL BUDGET.
- DESIGN CAPITAL BUDGET.

#### ENGINEERING DESIGN TEAM



### ENGINEERING DESIGN FUNCTION

- Undertake Master Utility Planning And Budget Preparation.
- Design And Construction Management For Budgeted Capital Works.
- Provide Support To Development Services For Development Approvals.
- Address Public Queries Eg Traffic, Signage, Etc
- Process Permits For Water And Sewer Services, Earthworks, 3<sup>rd</sup> Party Works In Roads, Etc.
- Maintain Records Of Capital Works And Development Construction.
- Provide Survey And Mapping Services To All Departments.
- Address Unplanned Construction Projects Eg Correctional Centre, City Centre Building Frontage, Etc.

#### ENGINEERING DESIGN OPERATING BUDGET OVERVIEW



#### ENGINEERING DESIGN BUDGET HIGHLIGHTS

- Engineering Technician Development added (+\$72,800)
- Incremental increases from last year (+