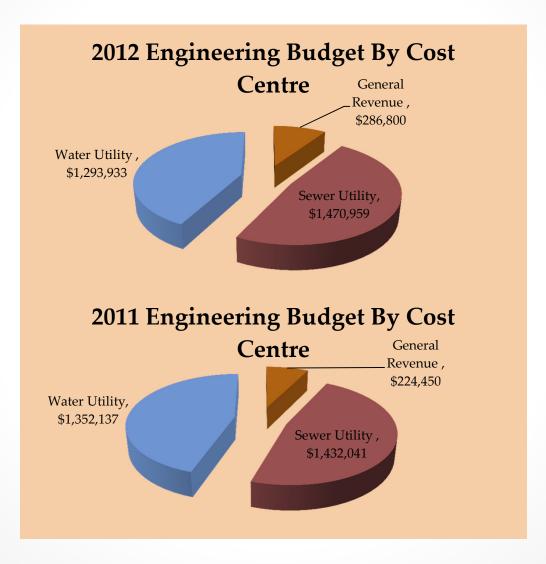

#### ENGINEERING DESIGN BUDGET \$286,800 (AFTER TRANSFERS)

|                                | 2012        | 2011        | VARIANCE   |
|--------------------------------|-------------|-------------|------------|
| SALARIES, WAGES AND OVERTIME   | \$917,000   | \$823,900   | \$93,100   |
| SECRETARY TRANSFER IN          | \$59,150    | -           | \$59,150   |
| SALARY TRANSFER TO CAPITAL     | (\$512,925) | (\$444,000) | (\$68,925) |
| SALARY TRANSFER TO OTHER DEPT. | (\$241,800) | (\$191,200) | (\$50,600) |
| STATIONARY/SUPPLIES            | \$10,650    | \$8,000     | \$2,650    |
| STATIONARY TRANSFER TO CAPITAL | (\$5,450)   | (\$6,000)   | \$550      |
| VEHICLES                       | \$27,500    | \$27,500    | -          |
| VEHICLE TRANSFER TO CAPITAL    | (\$17,325)  | (\$13,750)  | (\$3,575)  |
| CONSULTING                     | \$50,000    | \$20,000    | \$30,000   |
| TOTALS                         | \$286,800   | \$224,450   | \$62,350   |